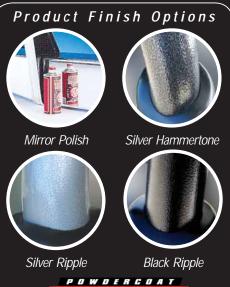

When it comes to protecting your Forester it's worth remembering that quality really counts. Genuine ECB products are manufactured from high tensile, structural grades of aluminium ensuring maximum performance, strength and protection.