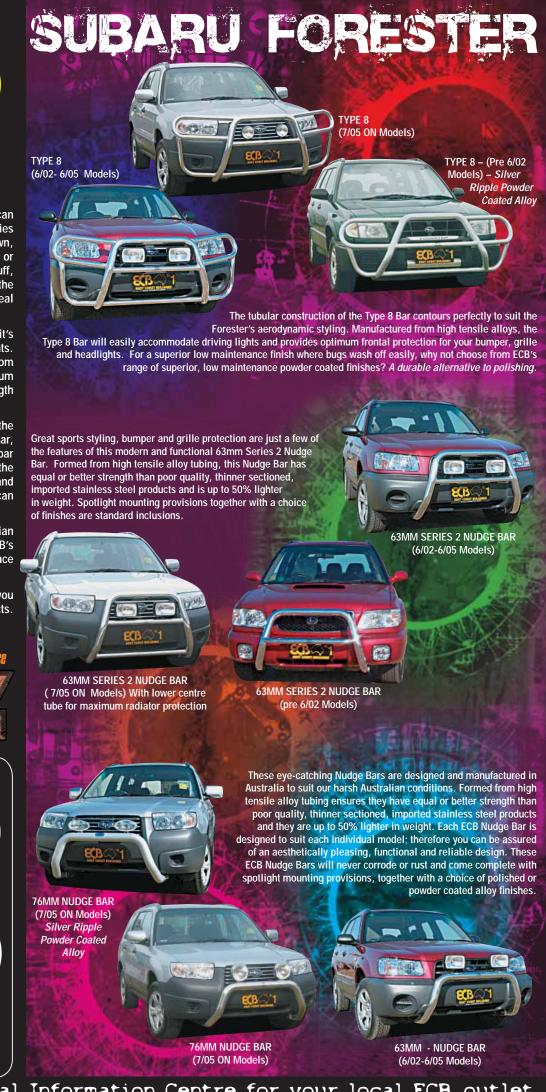

When it comes to protecting your Forester it's worth remembering that quality really counts. Genuine ECB products are manufactured from high tensile, structural grades of aluminium ensuring maximum performance, strength and protection.

Whether it's the sporty ECB Nudge Bar or the strength and reliability of an ECB Type 8 Bar, you're sure to find a frontal protection bar that is styled to perfectly complement the vehicles' lines and tough enough to withstand almost anything the urban jungle or nature can dish out.

Not only do ECB protection bars meet Australian design rules, each one is also covered by ECB's exclusive lifetime warranty for complete peace of mind.

When style, strength and quality are what you are looking for insist on genuine ECB products.